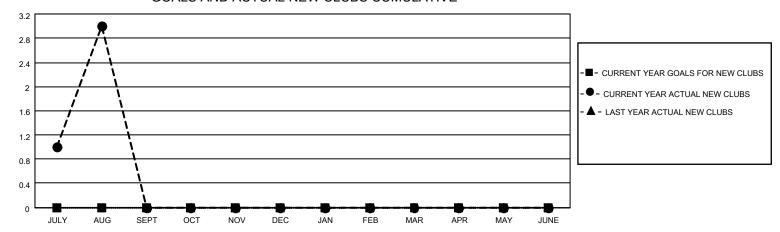

## GOALS AND ACTUAL NEW CLUBS CUMULATIVE

| DROPPED CLUBS: 2 |     | 32 CLUBS OF 188 ADDED 1 OR<br>MORE NEW MEMBERS | GENDER DISTRIBUTION                   |                |  |
|------------------|-----|------------------------------------------------|---------------------------------------|----------------|--|
|                  |     | MORE NEW MEMBERS                               | MALE                                  | 3,332 (72.31%) |  |
|                  |     |                                                | FEMALE                                | 1,276 (27.69%) |  |
| DROPPED MEMBERS  |     |                                                | NON BINARY                            | 0 (0.00%)      |  |
|                  |     |                                                | PREFER NOT TO ANSWER                  | 0 (0.00%)      |  |
| DECEASED         | 3   |                                                |                                       |                |  |
| CLUB CANCELLED   | 25  | CLICK HERE FOR CUMULATIVE                      | TOTAL FAMILY UNIT MEMBERS 4,213       |                |  |
| OTHER            | 131 | MEMBERSHIP DATA                                |                                       |                |  |
| TOTAL 159        |     |                                                | FAMILY MEMBERS PAYING HALF DUES 2,897 |                |  |
|                  |     |                                                |                                       |                |  |