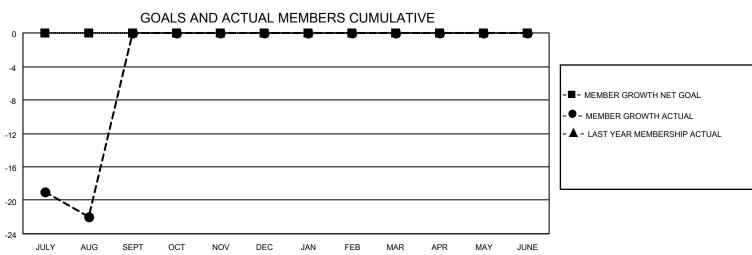

## MONTHLY MEMBERSHIP PROGRESS REPORT

LOCATION NEPAL District 325 P Results as of: 8/31/2022

| Clubs RESULTS FOR 2022-2023 |   |   |   | Members RESULTS FOR 2022-2023 |   |     |     |
|-----------------------------|---|---|---|-------------------------------|---|-----|-----|
|                             |   |   |   |                               |   |     |     |
| JULY/AUG/SEPT               | 0 | 3 | 2 | JULY/AUG/SEPT                 | 0 | 141 | 158 |
| OCT/NOV/DEC                 | 0 | 0 | 0 | OCT/NOV/DEC                   | 0 | 0   | 0   |
| JAN/FEB/MAR                 | 0 | 0 | 0 | JAN/FEB/MAR                   | 0 | 0   | 0   |
| APR/MAY/JUNE                | 0 | 0 | 0 | APR/MAY/JUNE                  | 0 | 0   | 0   |